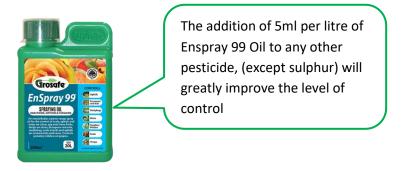

**Grosafe Enspray 99** is a superior very pure oil which is safe to use on all plants. It controls all sucking insects as well as powdery mildew fungus.

Enspray 99 used at a very low rate as a spreader sticker, greatly enhances the performance of all pesticides (do not add to sulphur sprays)

Grosafe Enspray 99 is BioGro certified organic and has a 1 day withholding period on all crops. A great partner for Grosafe Free Flo Copper, Also BioGro certified organic